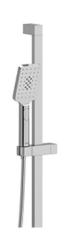

# **Descriptions**

- 4365, 2-jet hand shower
- Square slide bar
- 150 cm (59") double interlock flexible hose, swivel and 2 check valves
- · Scale-free
- · Reversible cursor