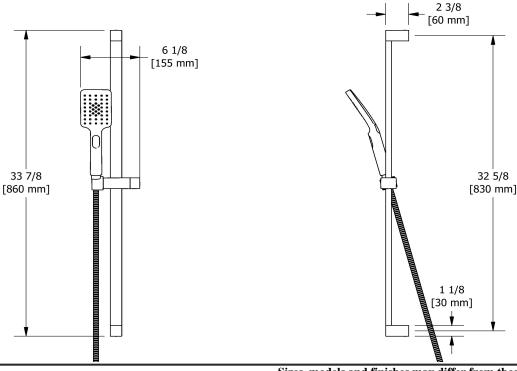

# **Descriptions**

- 4365, 2-jet hand shower
- Square slide bar
- 150 cm (59") double interlock flexible hose, swivel and 2 check valves
- · Scale-free
- · Reversible cursor

#### **Certifications**

- CSA B125.1
- ASME A112.18.1

Sizes, models and finishes may differ from thoses presented.